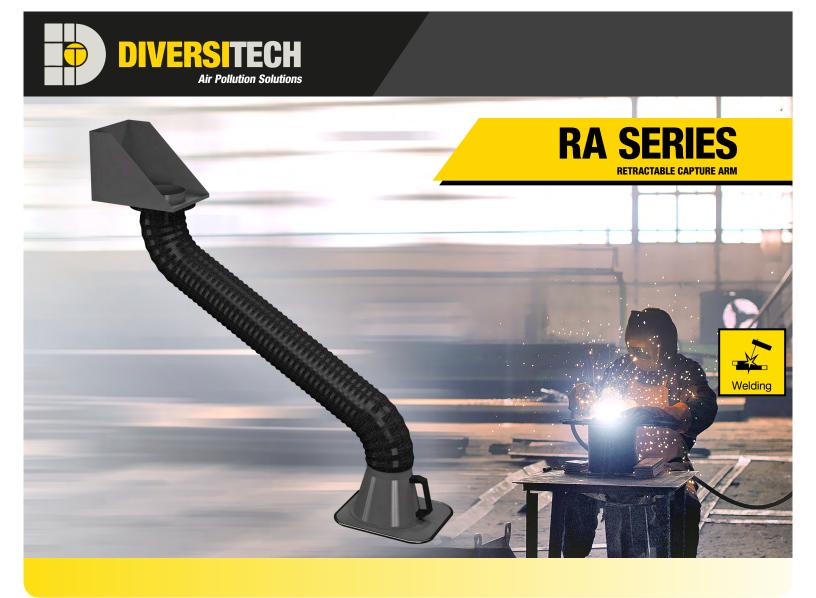

Retractable\Telescopic Extraction Arm Diversitech's RA SERIES Telescopic Arm is designed to extract welding fumes and dust from confined work space environments. The arm is internally articulated with an extendable support structure, a flanged suction hood with a handle along with a rotating swivel base. The telescopic arm features an internal tubular structure allowing the arm to easily extend and retract. The self-supporting arm provides operators with a durable and flexible solution for many industrial applications.

Typical limited space applications involve welding school booths, small workstations and other processes where a small retractable extraction arm provides the necessary flexibility. Telescopic arms can be paired with wall mounted fume extractors including the FRED Eco series, or bolted directly onto Diversitech's BR Blowers. The telescopic arms allow for capture at source extraction, helping you stay OSHA compliant and ensuring that your working environment is safe and secure for students and operators.