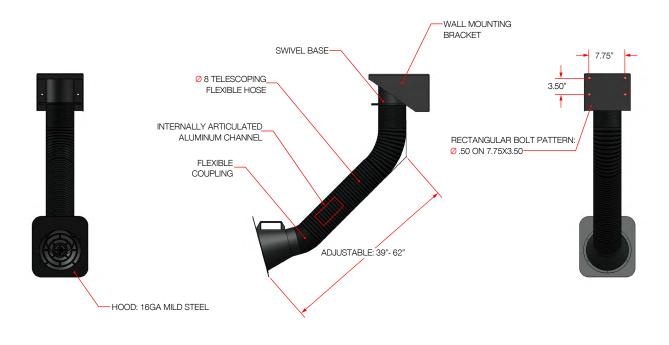

Retractable\Telescopic Extraction Arm Diversitech's RA SERIES Telescopic Arm is designed to extract welding fumes and dust from confined work space environments. The arm is internally articulated with an extendable support structure, a flanged suction hood with a handle along with a rotating swivel base. The telescopic arm features an internal tubular structure allowing the arm to easily extend and retract. The self-supporting arm provides operators with a durable and flexible solution for many industrial applications.

### **Features:**

- Flexible 39 in. to 62 in. Internally Articulated Telescopic Arm with a Suction Hood
- Rugged steel construction
- · Wall or post mountable

# **Dimensions** \*\*

|                                                 | Arm             | Arm            | Net           | Product Dimensions (in.) |        |        |
|-------------------------------------------------|-----------------|----------------|---------------|--------------------------|--------|--------|
| Model                                           | Length<br>(ft.) | Diameter (in.) | Weight (lbs.) | Width                    | Height | Length |
| RA Series Retractable\Telescopic Extraction Arm |                 |                |               |                          |        |        |
| RA-6H063                                        | 3.5 to 5.2      | 6              | 50            | 12                       | 13.5   | 56     |