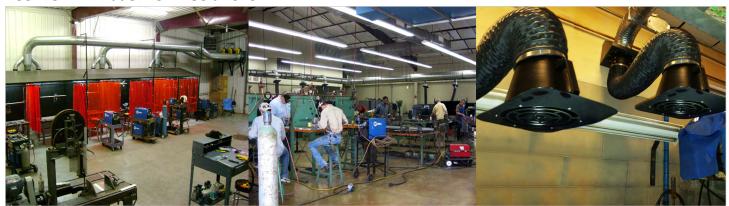

Typical limited space applications involve welding school booths, small workstations and other processes where a small retractable extraction arm provides the necessary flexibility. Telescopic arms can be paired with wall mounted fume extractors including the FRED Eco series, or bolted directly onto Diversitech's BR Blowers. The telescopic arms allow for capture at source extraction, helping you stay OSHA compliant and ensuring that your working environment is safe and secure for students and operators.

## **Vocational & Educational Solutions**