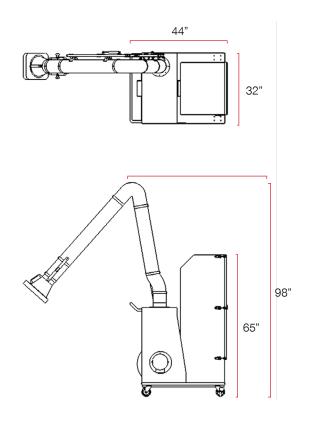

## **Dimensions** \*\*

|                                                                      | Arm             | Arm               | Arm           | Cabinet       | Total            | Product Dimensions (in.) |               |               |  |  |  |
|----------------------------------------------------------------------|-----------------|-------------------|---------------|---------------|------------------|--------------------------|---------------|---------------|--|--|--|
| Model                                                                | Length<br>(ft.) | Diameter<br>(in.) | Weight (lbs.) | Weight (lbs.) | Weight<br>(lbs.) | Width<br>[a]             | Height<br>[C] | Length<br>[b] |  |  |  |
| FRED OVERSPRAY MASTER with externally articulated manual capture arm |                 |                   |               |               |                  |                          |               |               |  |  |  |
| FOM                                                                  | 10              | 6                 | 55            | 416           | 471              | 32                       | 98            | 44            |  |  |  |
|                                                                      | 13              | 6                 | 55            | 416           | 471              | 32                       | 98            | 44            |  |  |  |