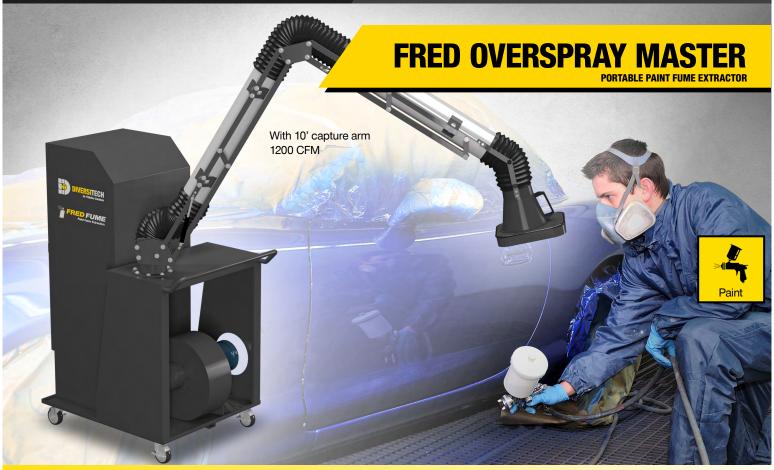

The FRED Overspray Master<sup>™</sup> by Diversitech is a portable paint fume control system that is designed to capture and filter overspray from touch up painting. The compact design saves time and money by allowing touch paint work to be done safely where required.

The Overspray Master comes with a 10' XA2 Series capture arm, with external pantograph style articulation ensuring ultra-smooth repositioning and protecting the arm's components from wear and tear. Available arm lengths include 6.5',10' 13' and dual arm configurations.

### **Features:**

- Flexible 10' externally articulated capture arm
- 1200 CFM of Airflow
- 1.5 HP, 120v/1/60hz blower
- 1 x Paint pocket filter on hood
- 4 x MERV 11 pleated panel filters
- 2 x 24"x 24"x2" carbon afterfilter
- 15" power cord & casters