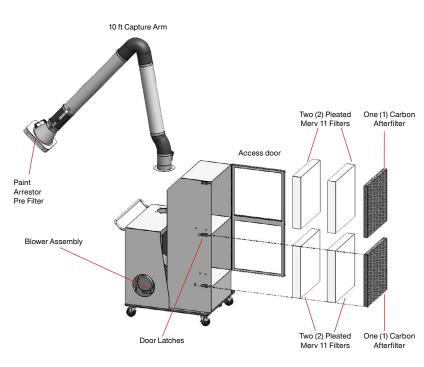

The portable paint fume extraction unit includes a hood mounted paint pocket arrestor prefilter, four MERV 11 primary filters and 2 extruded carbon afterfilters for VOC fumes. The filters in the unit comply with the **NESHAP 319 standard for toxic chromate coatings** and primers, commonly found in aerospace painting applications.

The Overspray Master comes with a 10' XA2 Series capture arm, with external pantograph style articulation ensuring ultra-smooth repositioning and protecting the arm's components from wear and tear. Available arm lengths include 6.5',10' 13' and dual arm configurations.

### **Features:**

- Flexible 10' externally articulated capture arm
- 1200 CFM of Airflow
- 1.5 HP, 120v/1/60hz blower
- 1 x Paint pocket filter on hood
- 4 x MERV 11 pleated panel filters
- 2 x 24"x 24"x2" carbon afterfilter
- 15" power cord & casters